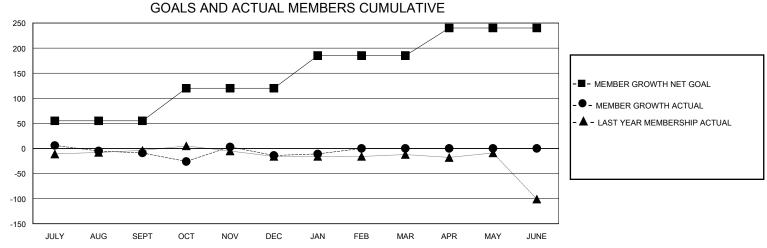

## MONTHLY MEMBERSHIP PROGRESS REPORT

District 2 X2

District 2 //2

| GMT:                  |               | LOC       | CATION TEXAS  | _                     | GMT CA                |                         |                                                    |  |  |
|-----------------------|---------------|-----------|---------------|-----------------------|-----------------------|-------------------------|----------------------------------------------------|--|--|
| Clubs                 |               |           |               | Members               |                       |                         |                                                    |  |  |
| RESULTS FOR 2023-2024 |               |           |               | RESULTS FOR 2023-2024 |                       |                         |                                                    |  |  |
| QUARTER               | NEW CLUB GOAL | NEW CLUBS | DROPPED CLUBS | QUARTER MEMBE         | ER GROWTH NET<br>GOAL | MEMBER GROWTH<br>ACTUAL | DROPPED<br>MEMBERS ACTUAL<br>(including transfers) |  |  |
| JULY/AUG/SEPT         | 0             | 0         | 1             | JULY/AUG/SEPT         | 55                    | 61                      | 48                                                 |  |  |
| OCT/NOV/DEC           | 1             | 1         | 1             | OCT/NOV/DEC           | 65                    | 55                      | 58                                                 |  |  |
| JAN/FEB/MAR           | 0             | 0         | 0             | JAN/FEB/MAR           | 65                    | 20                      | 16                                                 |  |  |
| APR/MAY/JUNE          | 0             | 0         | 0             | APR/MAY/JUNE          | 55                    | 0                       | 0                                                  |  |  |