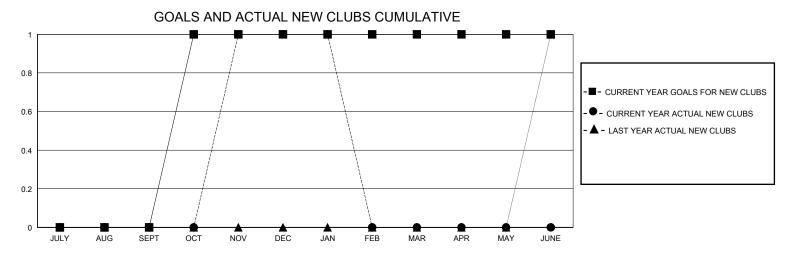

## MONTHLY MEMBERSHIP PROGRESS REPORT

District 2 X2

District 2 //2

| GMT:                  |               | LOC       | CATION TEXAS  | _                     | GMT CA                |                         |                                                    |  |  |
|-----------------------|---------------|-----------|---------------|-----------------------|-----------------------|-------------------------|----------------------------------------------------|--|--|
| Clubs                 |               |           |               | Members               |                       |                         |                                                    |  |  |
| RESULTS FOR 2023-2024 |               |           |               | RESULTS FOR 2023-2024 |                       |                         |                                                    |  |  |
| QUARTER               | NEW CLUB GOAL | NEW CLUBS | DROPPED CLUBS | QUARTER MEMBE         | ER GROWTH NET<br>GOAL | MEMBER GROWTH<br>ACTUAL | DROPPED<br>MEMBERS ACTUAL<br>(including transfers) |  |  |
| JULY/AUG/SEPT         | 0             | 0         | 1             | JULY/AUG/SEPT         | 55                    | 61                      | 48                                                 |  |  |
| OCT/NOV/DEC           | 1             | 1         | 1             | OCT/NOV/DEC           | 65                    | 55                      | 58                                                 |  |  |
| JAN/FEB/MAR           | 0             | 0         | 0             | JAN/FEB/MAR           | 65                    | 20                      | 16                                                 |  |  |
| APR/MAY/JUNE          | 0             | 0         | 0             | APR/MAY/JUNE          | 55                    | 0                       | 0                                                  |  |  |